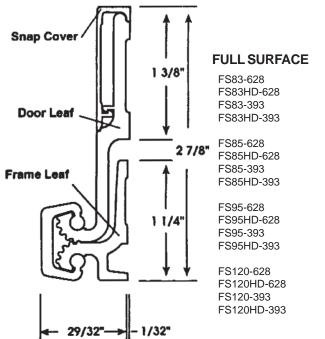

# **Full Surface Hinge**

• The full surface hinge is designed mainly for retrofitting, and is applied to the exposed surface of the door and frame.

## **The Full Surface Applications**

New Construction: New door and frame Renovations / Retrofit:

- New door and frame
- New door with existing frame
- Existing door with new frame
- Existing door with existing frame