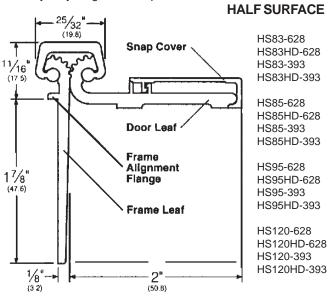

## Half-Surface Hinge

 The half surface hinge is designed mainly for retrofitting, the door leaf is applied to the exposed surface of the door, and the frame leaf is applied to the concealed surface of the frame rabbet.

## **The Half-Surface Applications**

New Construction: New door and frame

Renovations / Retrofit: (all half surface hinges will cover existing standard hinge preps.)

- New door and frame
- New door with existing frame
- Existing door with new frame
- Existing door with existing frame